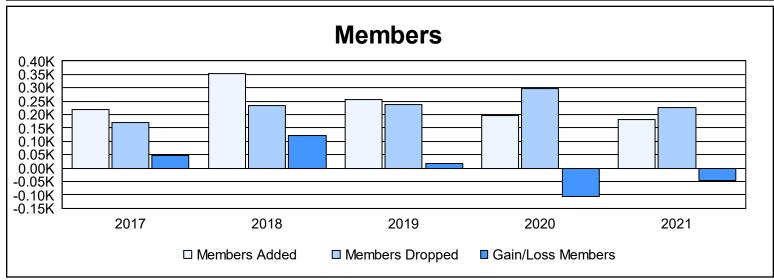

District 410 W As of June 2021 Cumulative

| Year      | New<br>Clubs | Dropped<br>Clubs | Gain/<br>Loss<br>Clubs | New<br>Members | Charter<br>Members | Reinstate<br>Members | Transfer<br>Members | Total<br>Member<br>Added | Total<br>Members<br>Dropped | Gain/<br>Loss<br>Members |
|-----------|--------------|------------------|------------------------|----------------|--------------------|----------------------|---------------------|--------------------------|-----------------------------|--------------------------|
| 2016-2017 | 1            | 0                | 1                      | 161            | 35                 | 6                    | 16                  | 218                      | 171                         | 47                       |
| 2017-2018 | 3            | 0                | 3                      | 222            | 111                | 7                    | 13                  | 353                      | 232                         | 121                      |
| 2018-2019 | 2            | 0                | 2                      | 182            | 61                 | 5                    | 8                   | 256                      | 238                         | 18                       |
| 2019-2020 | 1            | 0                | 1                      | 144            | 32                 | 8                    | 11                  | 195                      | 299                         | -104                     |
| 2020-2021 | 0            | 2                | -2                     | 152            | 5                  | 10                   | 13                  | 180                      | 227                         | -47                      |
| Average   | 1            | 0                | 1                      | 172            | 49                 | 7                    | 12                  | 240                      | 233                         | 7                        |